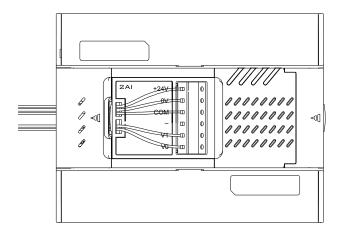

## ◆ Installation steps:

Turn off the PLC power supply, be sure to follow the procedures given below.

- •: Open the PORT COVER, Shown as the fig (1)
- : Remove the OCV, Shown as the fig (1)
- Pull the line from the uncork of the upper cover and connect with the 2AI, Shown as the fig (1)
- •: Put the 2AI into the right position and close the PORT COVER, Shown as the fig (2)

Fig (1)

Fig (2)