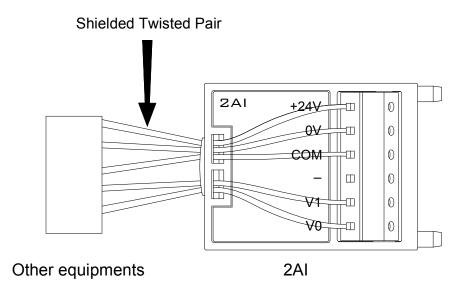

## ◆ Wiring:

Note 1: When using the 2AI communication connects, be sure to use the Shielded Twisted Pair to connect the line.

Note 2: "-" Please do not connect the line.