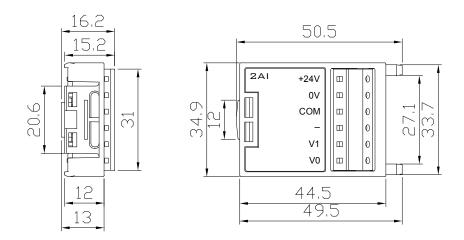

This sheet provides brief operating instructions of the 2AI module. For details, Please refer to the User's Operation Manual.

## ◆ Dimension:

Unit: mm (linch=25.4mm)



## ◆ Wiring:

Note 1: When using the 2AI communication connects, be sure to use the Shielded Twisted Pair to connect the line.

Note 2: "-" Please do not connect the line.



## ◆ Installation steps:

Turn off the PLC power supply, be sure to follow the procedures given below.

- •: Open the PORT COVER, Shown as the fig (1)
- : Remove the OCV, Shown as the fig (1)
- Pull the line from the uncork of the upper cover and connect with the 2AI, Shown as the fig (1)
- •: Put the 2AI into the right position and close the PORT COVER, Shown as the fig (2)



Fig (1)



Fig (2)