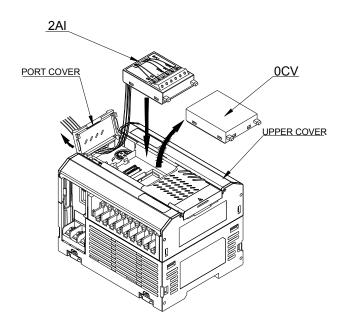

## ◆ Installation steps:

Turn off the PLC power supply, be sure to follow the procedures given below.

- •: Open the PORT COVER, Shown as the fig (1)
- : Remove the OCV, Shown as the fig (1)
- Pull the line from the uncork of the upper cover and connect with the 2AI, Shown as the fig (1)
- •: Put the 2AI into the right position and close the PORT COVER, Shown as the fig (2)

Fig (1)

Fig (2)