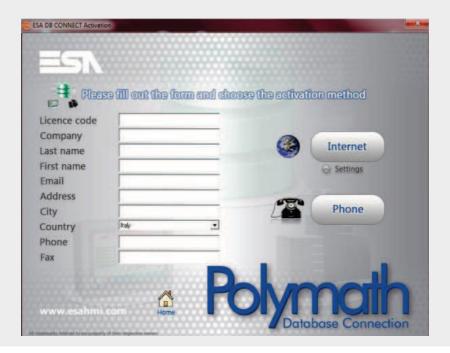

## **Management of Database Connection's licence**

**Database Connection**'s licence is **associated only with the individual PC** where the tool is installed. If you lose the licence key, ESA Elettronica allows to recover the key *only once*. If you lose the key again, the user needs to buy a new one.

The **Database Connection** licence can be activated **automatically over the internet** (online 24/7) or **by calling ESA's Customer Service**, which will provide the user with the data required to register the licence.