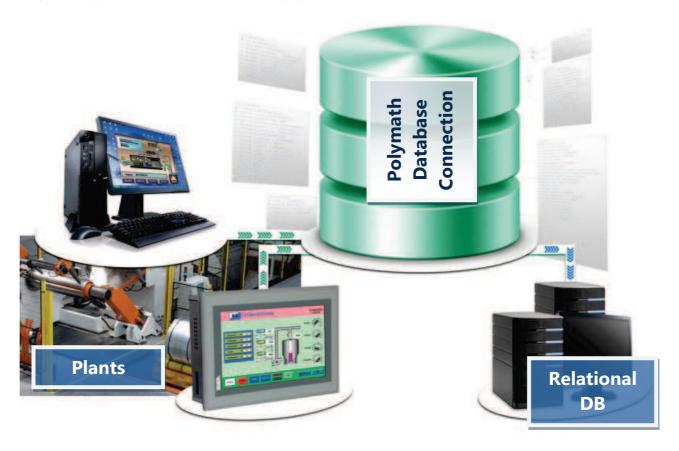

## **Polymath Database Connection**

With **Polymath 2.2**, ESA Elettronica extends its Polymath range with the **Database Connection** package, the **software licence** that can **automatically export any kind of data** from the **IT operator terminals** or from **Polymath** applications on a **PC to the most popular relational Databases**, such as **SQL server**.

**Polymath Database Connection** allows **full freedom to manage the data structure** you want to export so that it **perfectly adapts to existing IT systems** with no boring and costly conversion operations.

The Database Connection tool can provide a connection to multiple relational Databases, including:

In **Database Connection** it is possible to **simply indicate the data structures you need to export**, such as **Trends, Data logs, Alarms** and **Recipes**, as well as to select **individual fields** to associate to the **relational database** configured.